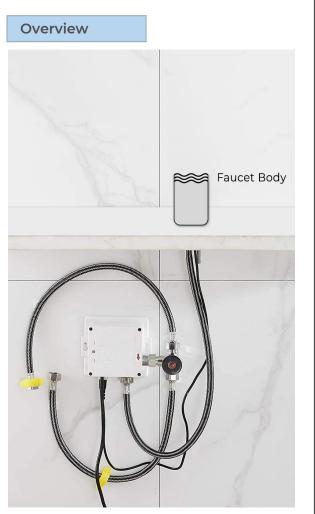

## **FEATURES**

Commercial Grade Faucet, ADA Compliant, Cast Brass Spout, Quick Connect Fittings, Integrated Water Shut-off, Hygienic Line Flush, Water Usage and Battery Strength Reporting, Self-adapting Sensor