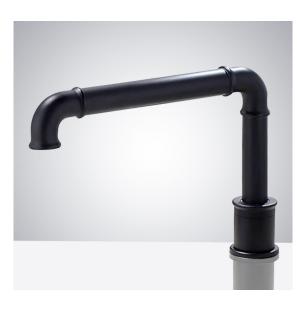

## - BathSelect Product code: BS1094-MB

## COMMERCIAL MATTE BLACK TOUCH LESS AUTOMATIC SENSOR HANDS FREE FAUCET SPECIFICATIONS

Size

## **FEATURES**

Commercial Grade Faucet, ADA Compliant, Cast Brass Spout, Quick Connect Fittings, Integrated Water Shut-off, Hygienic Line Flush, Water Usage and Battery Strength Reporting, Self-adapting Sensor