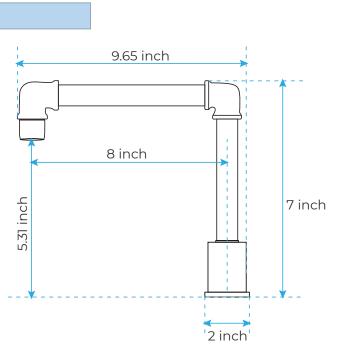

## COMMERCIAL MATTE BLACK TOUCH LESS AUTOMATIC SENSOR HANDS FREE FAUCET SPECIFICATIONS

Size

All dimensions and specifications are nominal and may vary. Use actual products for accuracy in critical situations.